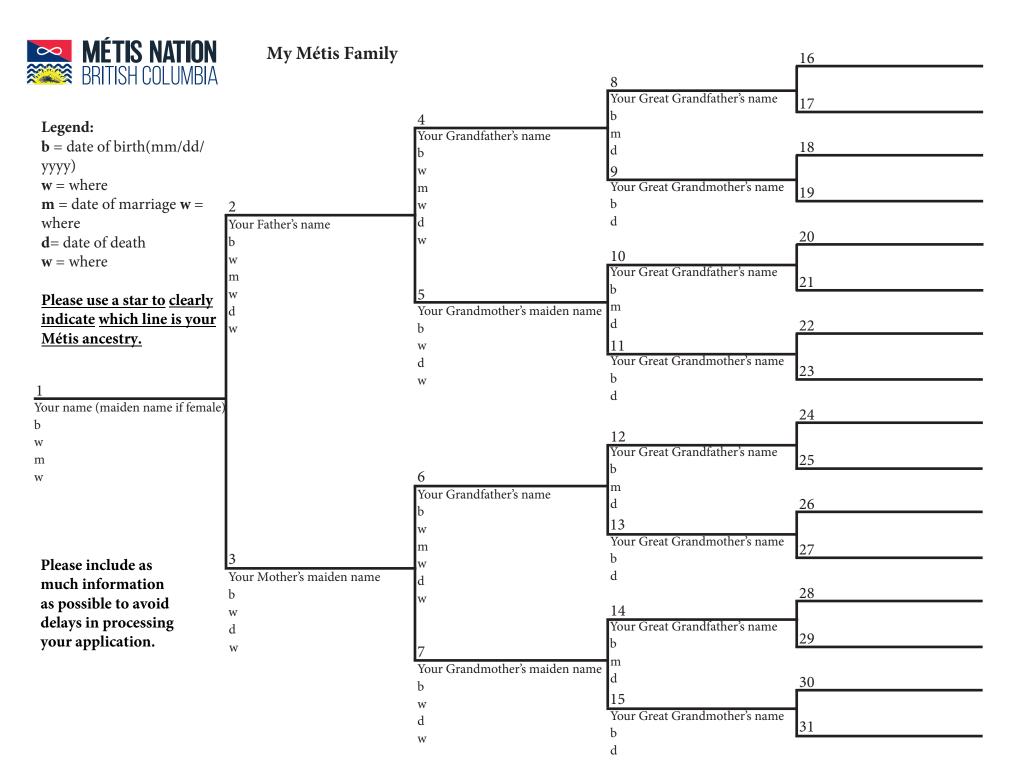

# **Citizenship Application**

| • • • • • • • • • • • • • • • • • • • •                                                                    |                                                           |  |  |
|------------------------------------------------------------------------------------------------------------|-----------------------------------------------------------|--|--|
| Copy of your birth certificate with parental information or registration of                                | f live birth.                                             |  |  |
| Copy of the *birth certificate with parental information or the *registra                                  | tion of live birth for your                               |  |  |
| following relatives:                                                                                       |                                                           |  |  |
| Métis Parent (If born after 1901)                                                                          |                                                           |  |  |
| Métis Grandparent (If born after 1901)                                                                     | *PLEASE NOTE, WE MUST                                     |  |  |
| Métis Great grandparent (If born after 1901)                                                               | RECEIVE BIRTH RECORDS FOR                                 |  |  |
| Métis Great great grandparent (If born after 1901)                                                         | ALL MÉTIS RELATIVES TO 1901,<br>OR WE WILL NOT BE ABLE TO |  |  |
| Copy of a passport quality photo of your head and shoulders.  (Do not send a photo of your passport)       | PROCESS FURTHER.                                          |  |  |
| A complete MNBC My Métis Family chart                                                                      |                                                           |  |  |
| Copy of your valid Driver's License or BC Services Card                                                    |                                                           |  |  |
| Birth to 18 years                                                                                          |                                                           |  |  |
| Copy of child's birth certificate with parental information.                                               |                                                           |  |  |
| $\square$ Copy of Métis Parent birth certificate with parental information. (If born after 1901)           |                                                           |  |  |
| Copy of Métis Grandparent birth certificate with parental inform                                           | nation. (If born after 1901)                              |  |  |
| Copy of Métis Great grandparent birth certificate with parental information. (If born after 1901)          |                                                           |  |  |
| Copy of Métis Great great grandparent birth certificate with parental information. (If born after 1901)    |                                                           |  |  |
| Passport quality photo for 15 to 18 years of age only. Children under the age of 15 don't require a photo. |                                                           |  |  |
| Copy of valid B.C. Services card or driver's license.                                                      |                                                           |  |  |
| A complete MNBC My Métis Family chart.                                                                     |                                                           |  |  |
| Applicants 15 years of age and older must sign. Parents/guardians signa                                    | ture also required.                                       |  |  |
| Vital Statistics by Province                                                                               |                                                           |  |  |
| BC Vital Statistics: https://ecos.vs.gov.bc.ca/                                                            |                                                           |  |  |
| AB Vital Statistics: http://www.registryconnect.ca/apply/how-to-apply.html                                 |                                                           |  |  |
| SK Vital Statistics: https://www.ehealthsask.ca/residents/births/Pages/Order-a-Birth-Certificate.aspx      |                                                           |  |  |
| MB Vital Statistics: https://residents.gov.mb.ca/reference.html?d=details&program_id=151                   |                                                           |  |  |

### Consent

I acknowledge MNBC Ministry of Citizenship may use the information and supporting documents within this application during the assessment process to verify other members of my biological family who may or may have applied for Citizenship. I authorize MNBC to use the genealogical documentation provided to assist with research and publications documenting the history of the Métis. I consent to the use of Pedigree Charts and Genealogical Documents.